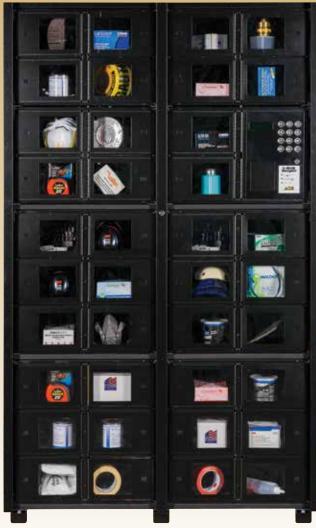

## Reduce Operating Costs By Increasing Workplace Efficiency

AIS' KribKeeper provides a greater capacity for the larger items included in the secure control of workplace inventory; items like safety supplies, special tools, instruments and more can now be kept under your company's control. These larger items can now be kept safe, secured, and their use is fully accounted for. The reverse side of the KribKeeper is a mirrored image of the front — thus doubling its capacity.

## **▼ FRONT ▼ BACK**

The reverse side of the KribKeeper is a mirrored image of the front — doubling its capacity.

Call us for more information including customized logos and graphics.