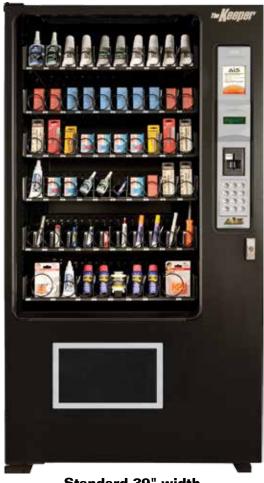

### AIS Presents

# The Keepers

## Part Of The Keeper Care System; Work-Supply Management Made Simple.

- These valuable vendors reduce manufacturing costs by increasing manufacturing efficiency.
- Supplies are now safe, secured, and their use is fully accounted for.
- The *Keeper* Care

  System is asset

  management software.
- Computer-generated reports keep you fully informed.



### **Keeper-LC39**



Standard 39" width 72" tall, 35" deep

#### **Keeper-LC28**



28-1/2" wide 72" tall 29-1/2" deep

At the end of the day you'll be secure in the knowledge.



A division of AMS — Automated Merchandising Systems Inc.