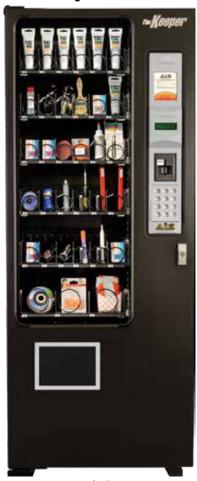

#### **Keeper-LC28**

28-1/2" wide 72" tall 29-1/2" deep

At the end of the day you'll be secure in the knowledge.

A division of AMS — Automated Merchandising Systems Inc.